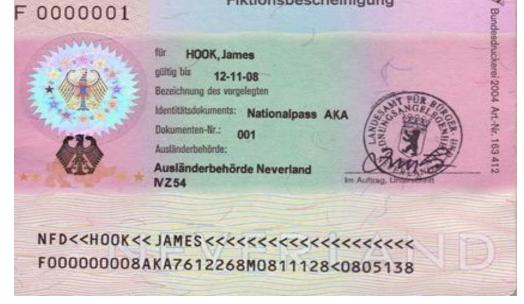

Fiktionsbescheinigung

## Applying for a residence title, § 81

- (3) If a foreigner who is legally resident in the federal territory and does not possess a residence title applies for a residence title, his residence shall be deemed to be permitted up to the time of the decision by the foreigners authority. If the application is filed too late, deportation shall be deemed to be suspended from the time of application up to the time of the decision by the foreigners authority.
- (4) If a foreigner applies for an extension of his residence title or for a different residence title before his current residence title expires, the current residence title shall be deemed to remain in force from the time its expires until the time of the decision by the foreigners authority. This shall not apply to visas pursuant to Section 6 (1).
  - If the application to issue or extend a residence title was filed too late, the foreigners authority may order that the previous residence title remains valid in order to avoid undue hardship.