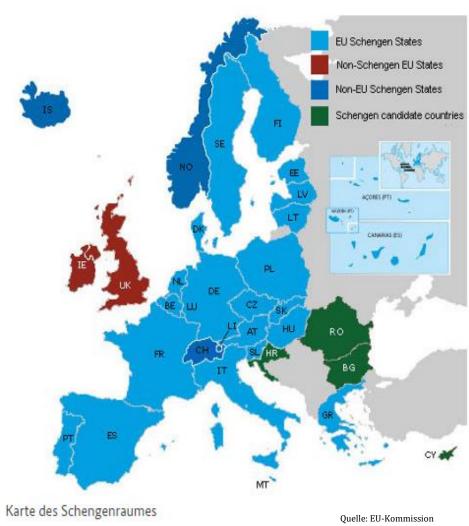

## Schengen-countries

#### European Union

- UK
- Ireland
- Romania
- Bulgaria
- Croatia
- Cyprus
- + Island
- + Norway
- + Switzerland

#### visa exception list for short stays

- These nationals can apply any residence permit in Germany
- These nationals can apply a residence permit in Germany for other purposes than employment (e.g. student, language course, family reunion)
  - Albania
  - Andorra
  - o Antigua und Barbuda
  - Argentina
  - Australia
  - Bahamas
  - Barbados
  - Bosnia and Herzegowina,
  - o **Brasil**
  - o Brunei Darussalam
  - o Canada
  - o Chile
  - Costa Rica
  - Dominica
  - Mazedonia
  - o El Salvador
  - Georgia
  - Grenada
  - Guatemala
  - Honduras
  - Israel

- Japan
- Kiribati
- Kolumbia
- Marshall Inseln
- Malaysia
- Mauritius
- Mexiko
- Mikronesia
- Moldowa
- o Monaco
- Montenegro
- New Zealand
- Nicaragua
- o Palau
- Panama
- Paraguay
- o Peru
- Salomones
- Samoa
- San Marino
- Serbia

- Seychelles
- St. Kitts und Nevis
- o St. Lucia
- St. Vincent und Grenadines
- Singapur
- South Korea
- Timor-Leste (Osttimor)
- Tonga
- Trinidad and Tobago
- Tuvalu
- Ukraine
- Uruguay
- Vatikan
- Vanuatu
- Venezuela
- United Arab Emirates
- o USA
- Hongkong and Macau (appendix 2 EU-VisaDirective)