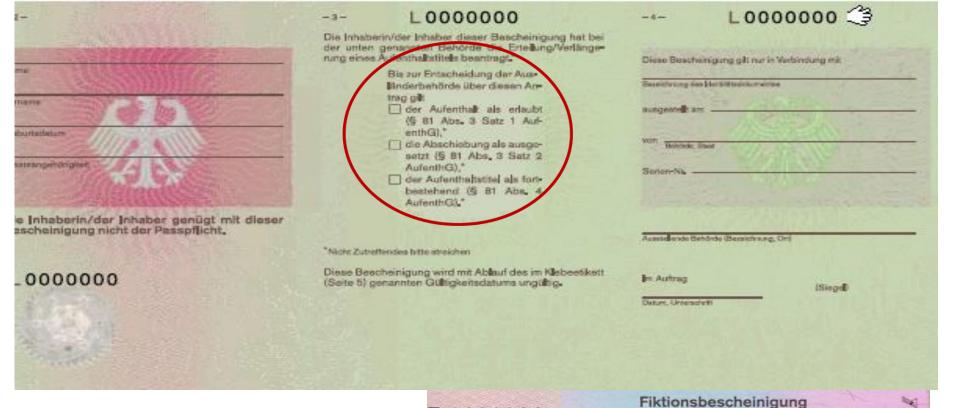

Fiktionsbescheinigung

## Applying for a residence title, § 81

- (3) If a foreigner who is legally resident in the federal territory and does not possess a residence title applies for a residence title, his residence shall be deemed to be permitted up to the time of the decision by the foreigners authority. If the application is filed too late, deportation shall be deemed to be suspended from the time of application up to the time of the decision by the foreigners authority.
- (4) If a foreigner applies for an extension of his residence title or for a different residence title before his current residence title expires, the current residence title shall be deemed to remain in force from the time its expires until the time of the decision by the foreigners authority. This shall not apply to visas pursuant to Section 6 (1).
  - If the application to issue or extend a residence title was filed too late, the foreigners authority may order that the previous residence title remains valid in order to avoid undue hardship.