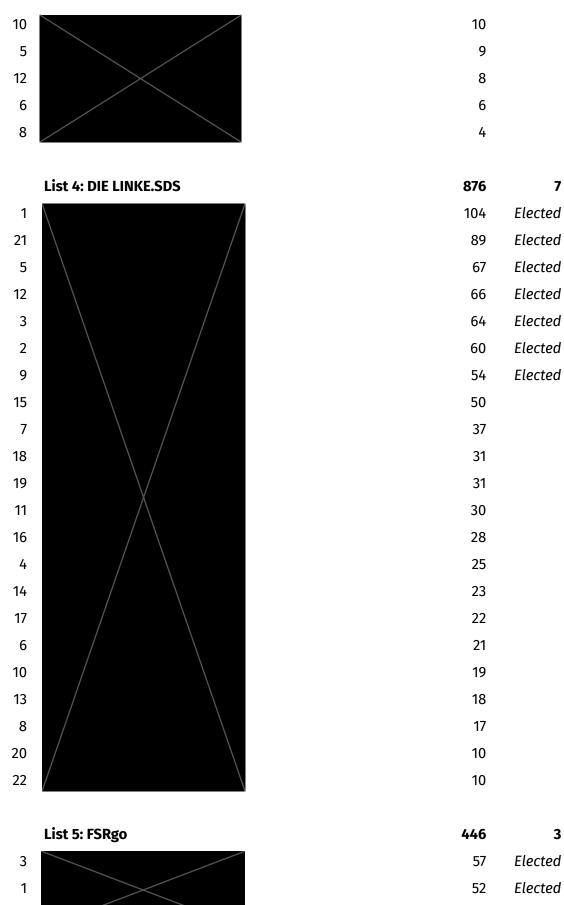

The total number of votes for each individual candidacy, the members elected per electoral list, and the order of members and substitute members within the electoral lists are attached on the last pages of this report.

Potsdam, June 19, 2023

| List Position | Name                | Votes | Seats           |
|---------------|---------------------|-------|-----------------|
|               | List 1: LHG Potsdam | 193   | 2               |
| 1             |                     | 90    | Elected         |
| 2             |                     | 57    | Elected         |
| 3             |                     | 46    |                 |
|               | List 2: Juso-HSG    | 541   | 4               |
| 6             |                     | 70    | Elected         |
| 1             |                     | 69    | Elected         |
| 2             |                     | 62    | Elected         |
| 3             |                     | 43    | Elected         |
| 5             |                     | 40    |                 |
| 7             |                     | 37    |                 |
| 4             |                     | 36    |                 |
| 15            |                     | 31    |                 |
| 16            |                     | 28    |                 |
| 13            |                     | 26    |                 |
| 9             |                     | 23    |                 |
| 12            |                     | 22    |                 |
| 8             |                     | 16    |                 |
| 10            |                     | 16    |                 |
| 14            |                     | 15    |                 |
| 11            |                     | 7     |                 |
|               | List 3: RCDS        | 261   | 2               |
| 1             |                     | 61    | <b>E</b> lected |
| 3             |                     | 29    | Elected         |
| 13            |                     | 29    | 2.00000         |
| 2             |                     | 28    |                 |
| 4             |                     | 20    |                 |
| 9             |                     | 20    |                 |
| 11            |                     | 20    |                 |
| 7             |                     | 17    |                 |
|               |                     |       |                 |