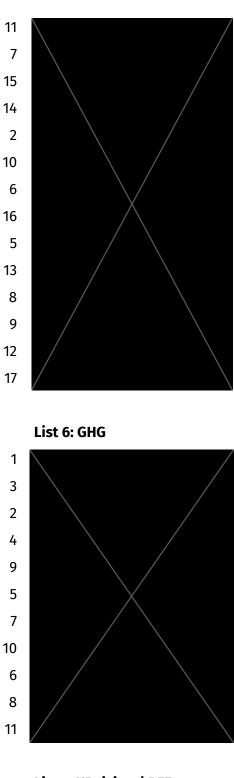

The total number of votes for each individual candidacy, the members elected per electoral list, and the order of members and substitute members within the electoral lists are attached on the last pages of this report.

7

4

45 Elected

3

Stwa"

| 42 |  |
|----|--|
| 37 |  |
| 33 |  |
| 29 |  |
| 27 |  |
| 22 |  |
| 21 |  |
| 17 |  |
| 14 |  |
| 14 |  |
| 12 |  |
| 8  |  |
| 8  |  |
| 8  |  |
|    |  |

| 691 | 5       |
|-----|---------|
| 128 | Elected |
| 93  | Elected |
| 86  | Elected |
| 56  | Elected |
| 56  | Elected |
| 55  |         |
| 52  |         |
| 50  |         |
| 41  |         |
| 40  |         |
| 34  |         |
|     |         |
| 548 | 4       |
| 158 | Elected |
| 150 | Elected |
| 124 | Elected |