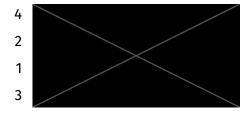

The total number of votes for each individual candidacy, the members elected per electoral list, and the order of members and substitute members within the electoral lists are attached on the last pages of this report.

7

4

45 Elected

3

Stwa"

| 42 |  |
|----|--|
| 37 |  |
| 33 |  |
| 29 |  |
| 27 |  |
| 22 |  |
| 21 |  |
| 17 |  |
| 14 |  |
| 14 |  |
| 12 |  |
| 8  |  |
| 8  |  |
| 8  |  |
|    |  |

| 691 | 5       |
|-----|---------|
| 128 | Elected |
| 93  | Elected |
| 86  | Elected |
| 56  | Elected |
| 56  | Elected |
| 55  |         |
| 52  |         |
| 50  |         |
| 41  |         |
| 40  |         |
| 34  |         |
|     |         |
| 548 | 4       |
| 158 | Elected |
| 150 | Elected |
| 124 | Elected |

116 Elected