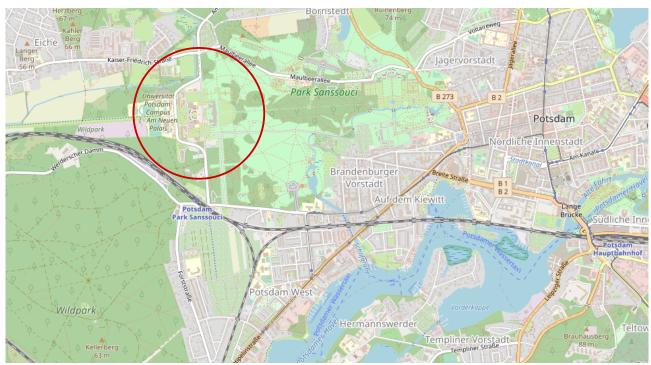

# **How to Reach University of Potsdam - Neues Palais**

The University of Potsdam is distributed over several locations. Campus Golm is located at Potsdam-Golm, Campus Griebnitzsee is located near the subway station Griebnitzsee. The AAFMT 2023 takes place at the Campus Neues Palais near the western side of the Park Sanssouci near the castle (red circle).

Source: www.openstreetmap.org