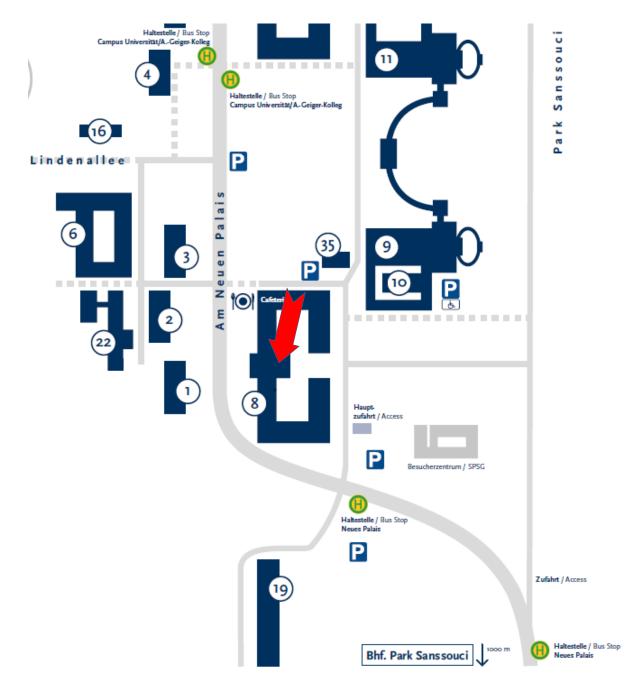

The conference takes place in the Audimax of the University of Potsdam located in building 8. The building is letter C-shaped. Please enter the building through the open side of the letter C as indicated by the red arrow.